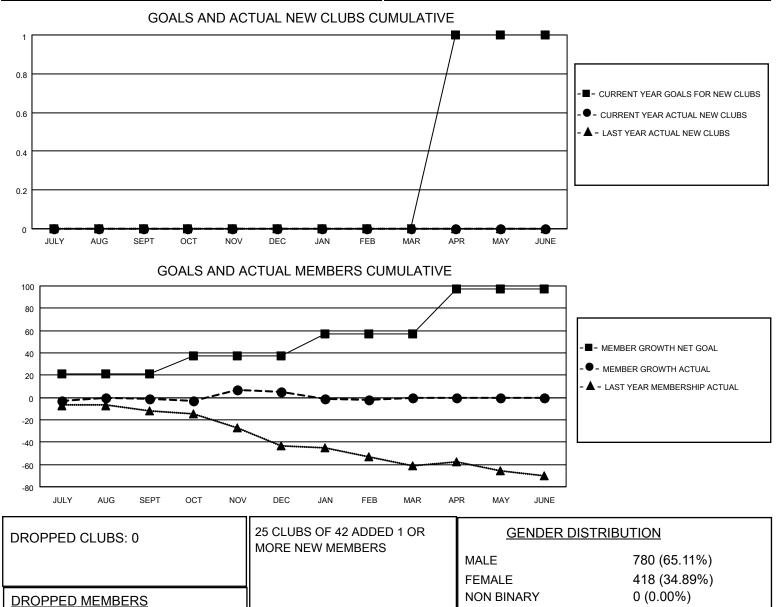

## LOCATION NEW ZEALAND

District 202 F

Results as of: 2/28/2023

| Clubs                 |               |           |               | Members               |                        |                         |                                                    |
|-----------------------|---------------|-----------|---------------|-----------------------|------------------------|-------------------------|----------------------------------------------------|
| RESULTS FOR 2022-2023 |               |           |               | RESULTS FOR 2022-2023 |                        |                         |                                                    |
| QUARTER               | NEW CLUB GOAL | NEW CLUBS | DROPPED CLUBS | QUARTER MEM           | BER GROWTH NET<br>GOAL | MEMBER GROWTH<br>ACTUAL | DROPPED<br>MEMBERS ACTUAL<br>(including transfers) |
| JULY/AUG/SEPT         | 0             | 0         | 0             | JULY/AUG/SEPT         | 21                     | 30                      | 29                                                 |
| OCT/NOV/DEC           | 0             | 0         | 0             | OCT/NOV/DEC           | 16                     | 18                      | 12                                                 |
| JAN/FEB/MAR           | 0             | 0         | 0             | JAN/FEB/MAR           | 20                     | 6                       | 11                                                 |
| APR/MAY/JUNE          | 1             | 0         | 0             | APR/MAY/JUNE          | 40                     | 0                       | 0                                                  |

8 0

44

52

DECEASED

OTHER TOTAL

CLUB CANCELLED

CLICK HERE FOR CUMULATIVE

MEMBERSHIP DATA